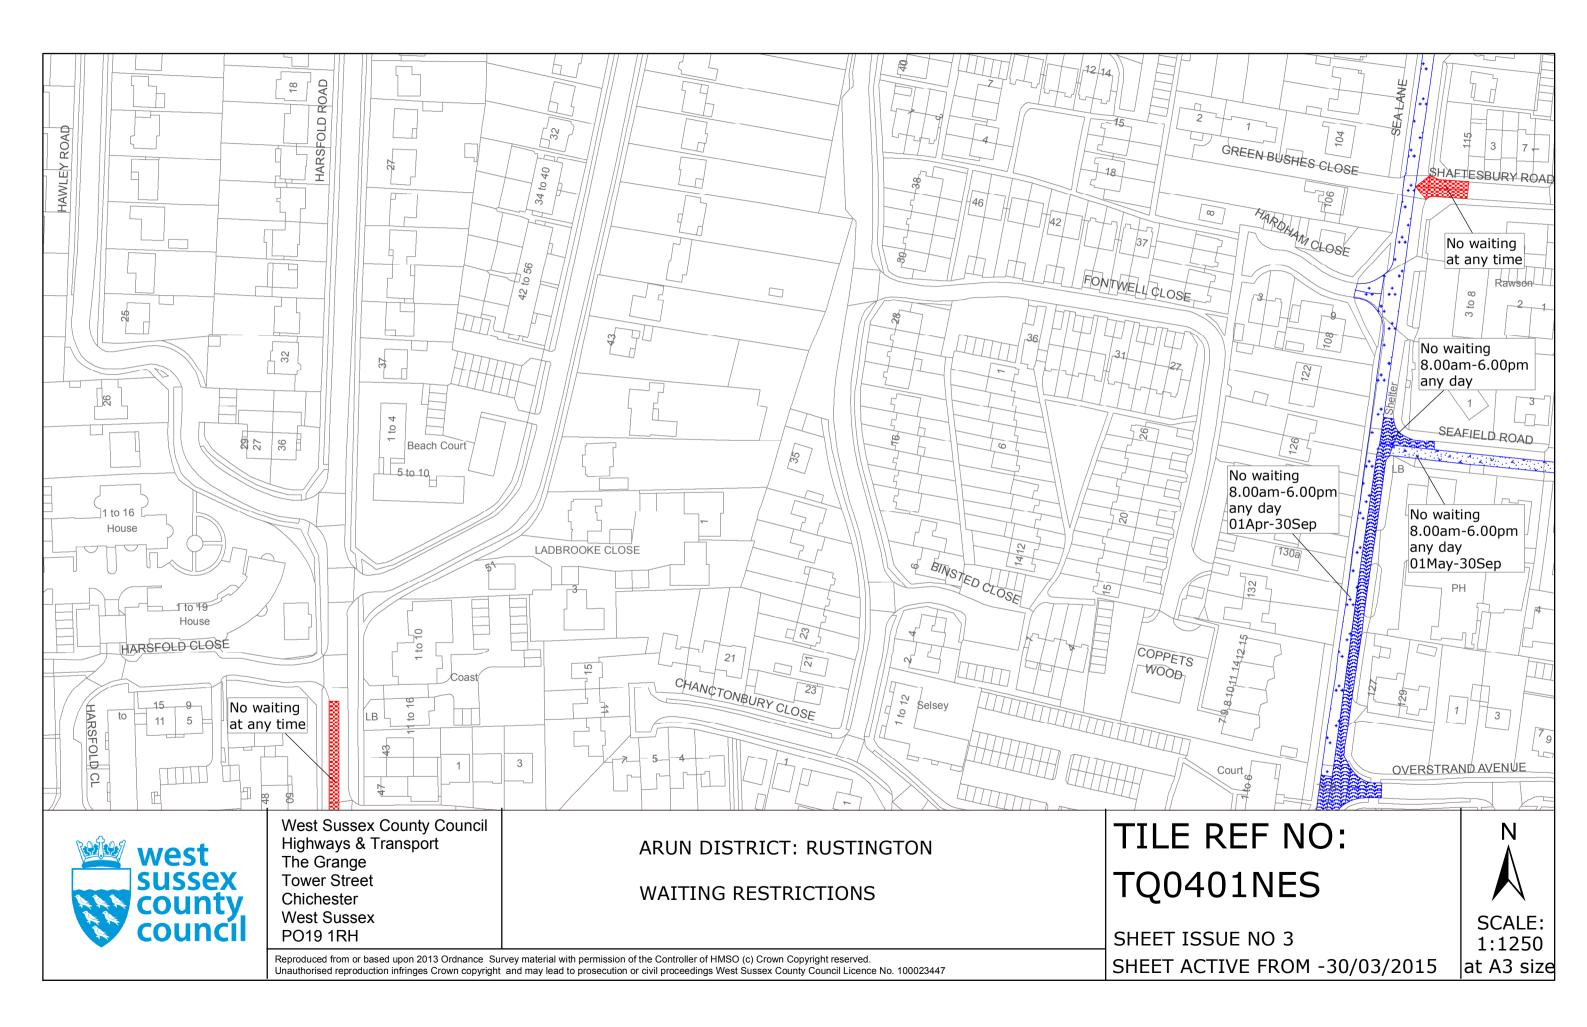

#### FIRST SCHEDULE Plans to be Replaced

TQ0401NES (Issue Number 2) TQ0401SEN (Issue Number 2) TQ0402SES (Issue Number 2) TQ0501NWS (Issue Number 1) TQ0502SWS (Issue Number 2)

#### SECOND SCHEDULE Replacement Plans

TQ0401NES (Issue Number 3) TQ0401SEN (Issue Number 3) TQ0402SES (Issue Number 3) TQ0501NWS (Issue Number 2) TQ0502SWS (Issue Number 3)