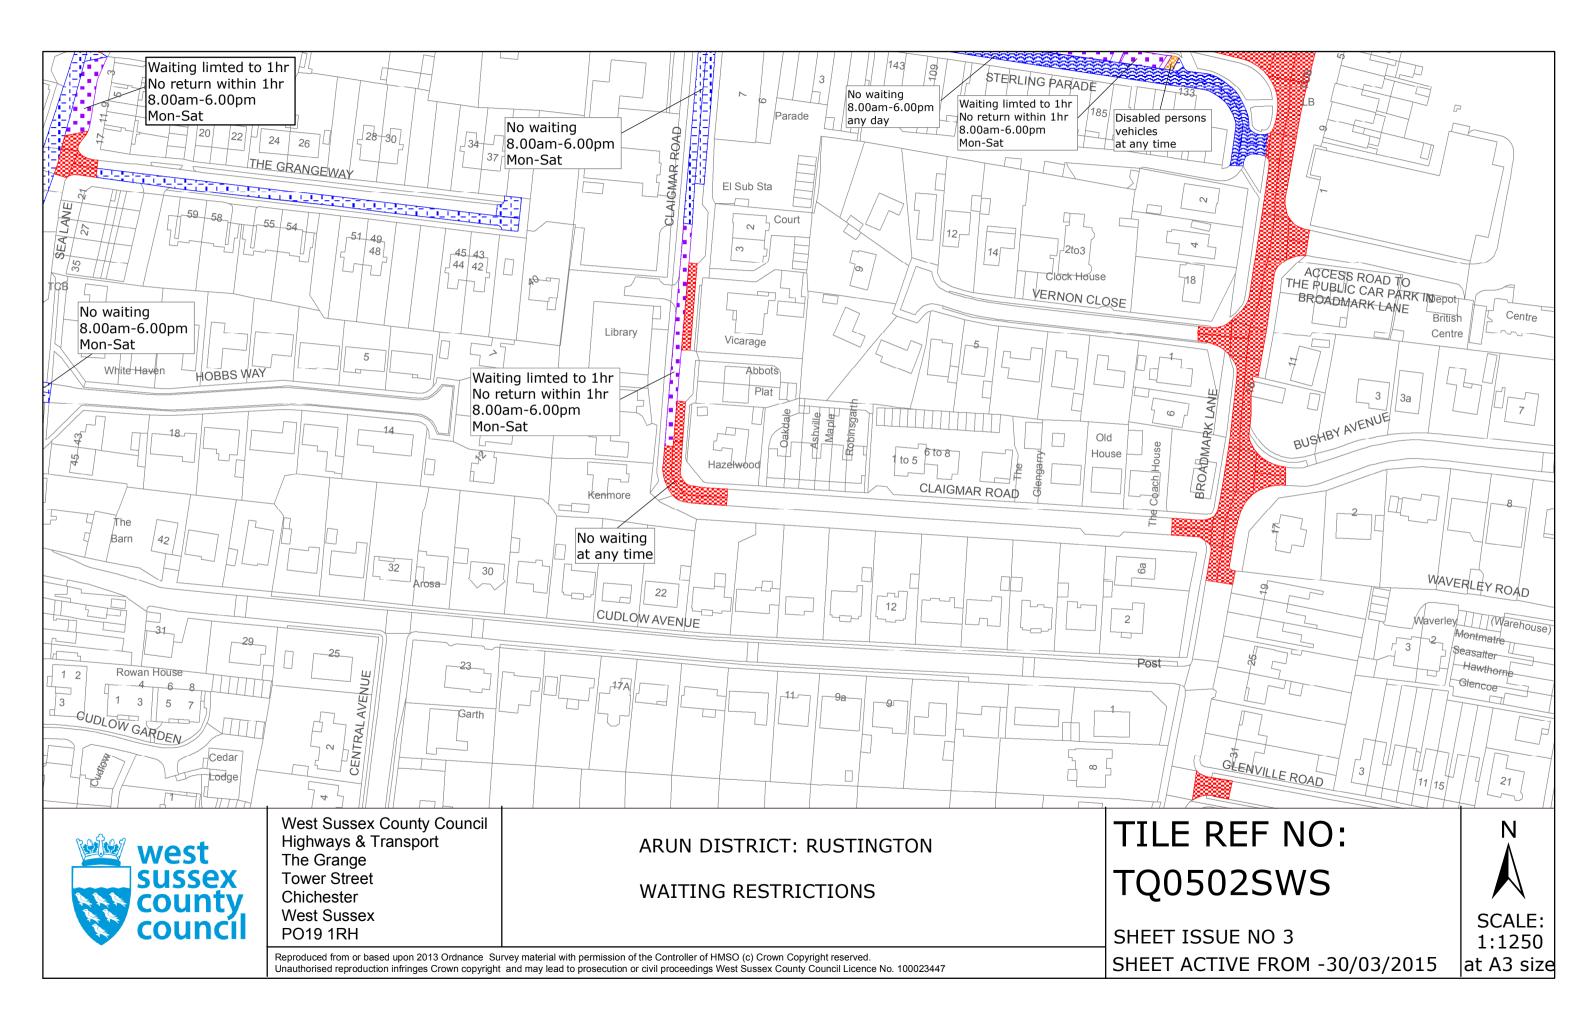

#### FIRST SCHEDULE Plans to be Replaced

TQ0401NES (Issue Number 2) TQ0401SEN (Issue Number 2) TQ0402SES (Issue Number 2) TQ0501NWS (Issue Number 1) TQ0502SWS (Issue Number 2)

#### SECOND SCHEDULE Replacement Plans

TQ0401NES (Issue Number 3) TQ0401SEN (Issue Number 3) TQ0402SES (Issue Number 3) TQ0501NWS (Issue Number 2) TQ0502SWS (Issue Number 3)