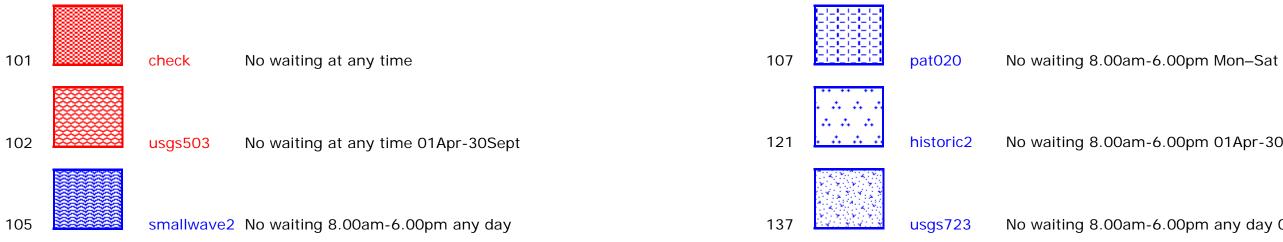

## **Key for Waiting Restrictions**

All areas over which the provision of the orders apply are defined by the shaded areas as shown on the following plans plus a contiguous area not indicated on the plans of verge and/or footway between the carriageway edge and the highway boundary. The plans in this schedule are based upon grid references of the Ordnance Survey National Grid defined by the OSGB 36 triangulation.

## Prohibition of waiting at any time

## 30 March 2015

No waiting 8.00am-6.00pm 01Apr-30Sept

No waiting 8.00am-6.00pm any day 01May-30Sept