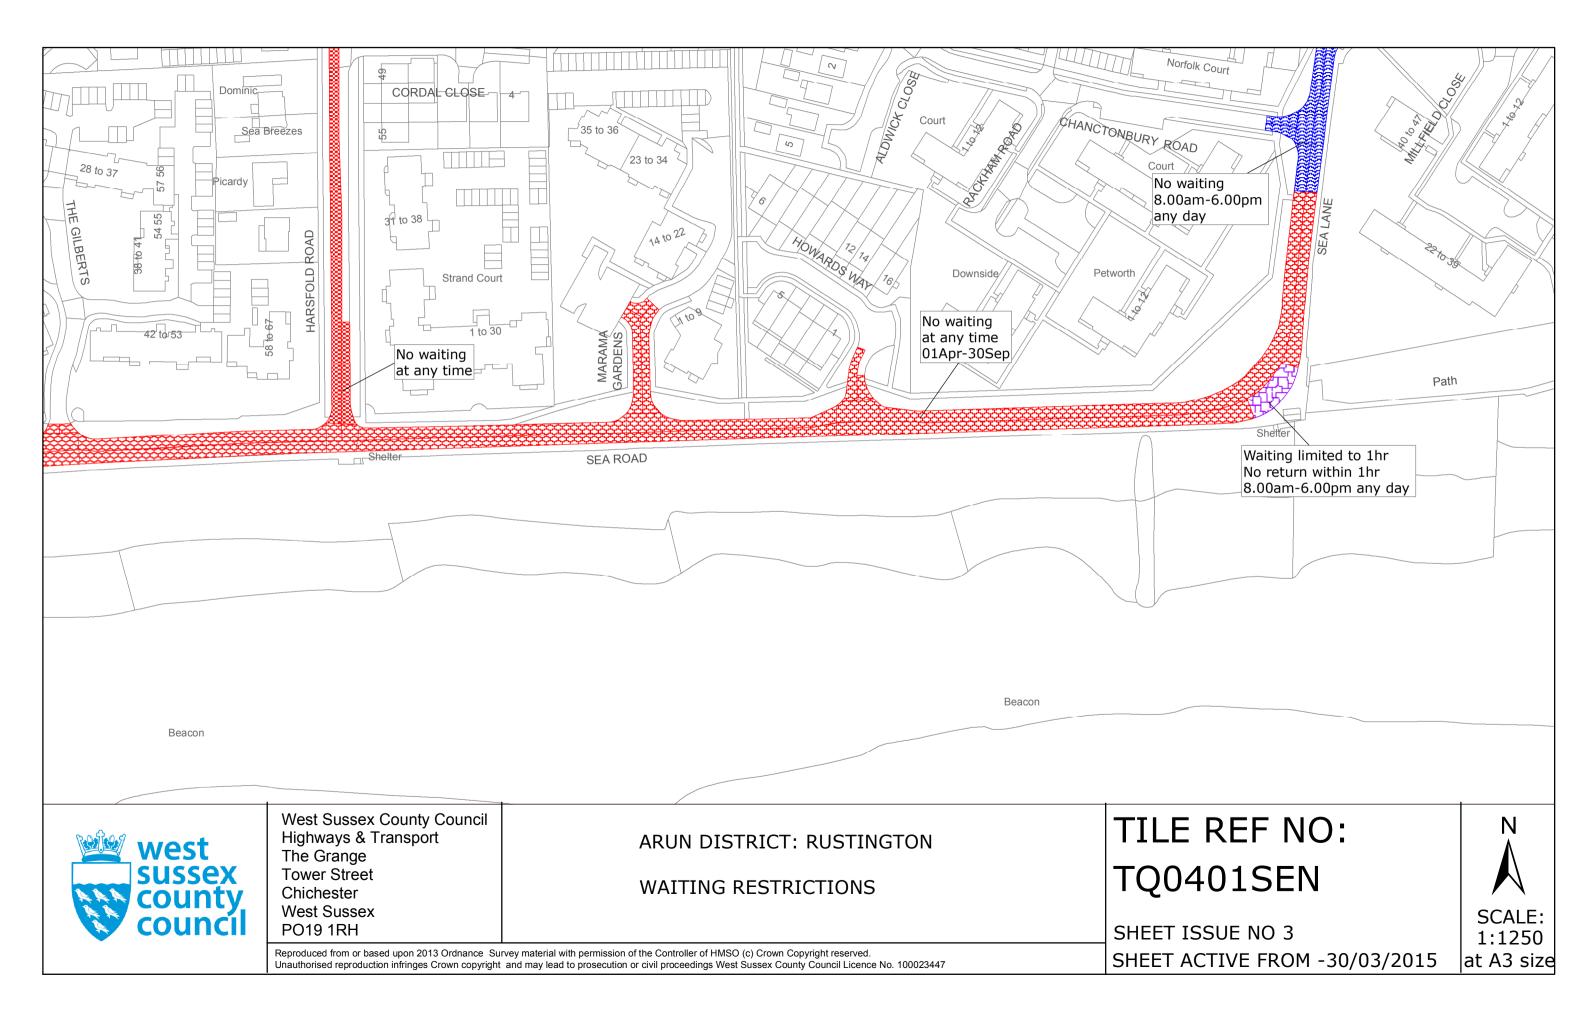

#### FIRST SCHEDULE Plans to be Replaced

TQ0401NES (Issue Number 2) TQ0401SEN (Issue Number 2) TQ0402SES (Issue Number 2) TQ0501NWS (Issue Number 1) TQ0502SWS (Issue Number 2)

#### SECOND SCHEDULE Replacement Plans

TQ0401NES (Issue Number 3) TQ0401SEN (Issue Number 3) TQ0402SES (Issue Number 3) TQ0501NWS (Issue Number 2) TQ0502SWS (Issue Number 3)