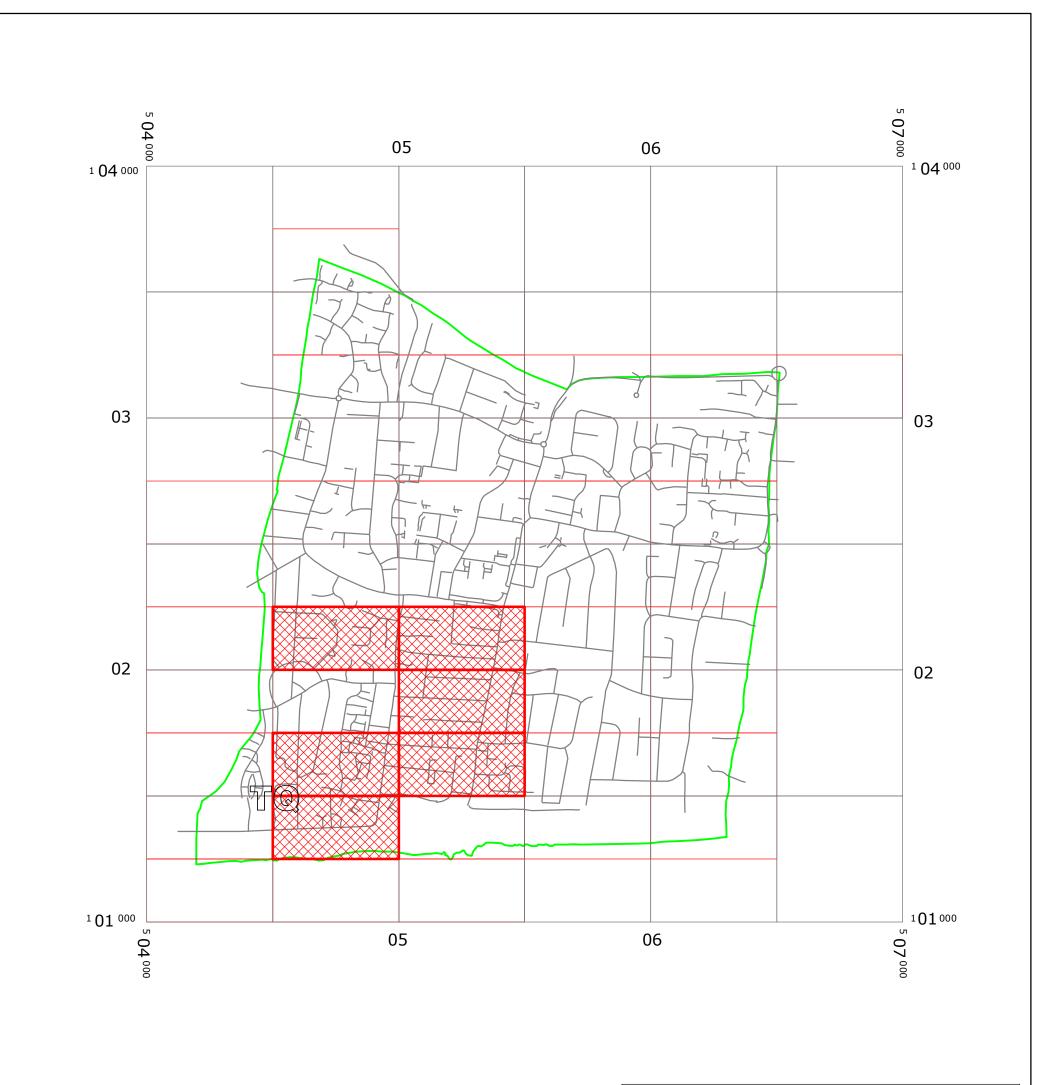

## **RUSTINGTON: LOCATION OF WAITING RESTRICTIONS**

KEY:

|                                     |                                                                                                                                                                                                                                                                                           |                                                                                                                                                                           |                                  | OS TILE GRID                  |      |   |
|-------------------------------------|-------------------------------------------------------------------------------------------------------------------------------------------------------------------------------------------------------------------------------------------------------------------------------------------|---------------------------------------------------------------------------------------------------------------------------------------------------------------------------|----------------------------------|-------------------------------|------|---|
|                                     |                                                                                                                                                                                                                                                                                           |                                                                                                                                                                           |                                  | PARKING TILE C                | GRID |   |
|                                     |                                                                                                                                                                                                                                                                                           |                                                                                                                                                                           | LOCATION OF WAITING RESTRICTIONS |                               |      |   |
|                                     |                                                                                                                                                                                                                                                                                           |                                                                                                                                                                           |                                  | PARISH BOUND                  | ARY  |   |
|                                     |                                                                                                                                                                                                                                                                                           |                                                                                                                                                                           |                                  | ROAD NETWOR                   | К    |   |
| west<br>sussex<br>county<br>council | West Sussex County Council<br>Residents &<br>Environmental Services<br>The Grange, Tower Street<br>Chichester<br>West Sussex<br>PO19 1RH                                                                                                                                                  | WEST SUSSEX COUNTY COUNCIL ((ARUN DISTRICT)<br>(PARKING PLACES AND TRAFFIC REGULATION)<br>(CONSOLIDATION) ORDER 2010)<br>(RUSTINGTON: VARIOUS ROADS AMENDMENT) ORDER 2015 |                                  |                               |      | Å |
|                                     | Reproduced from or based upon 2013 Ordnance Survey material with permission of the Controller of HMSO (c) Crown Copyright reserved. Unauthorised reproduction infringes Crown copyright and may lead to prosecution or civil proceedings West Sussex County Council Licence No. 100023447 |                                                                                                                                                                           |                                  | SCALE: 1:15,<br>DATE: 30/03/2 |      |   |

## **Key for Waiting Restrictions**

All areas over which the provision of the orders apply are defined by the shaded areas as shown on the following plans plus a contiguous area not indicated on the plans of verge and/or footway between the carriageway edge and the highway boundary. The plans in this schedule are based upon grid references of the Ordnance Survey National Grid defined by the OSGB 36 triangulation.