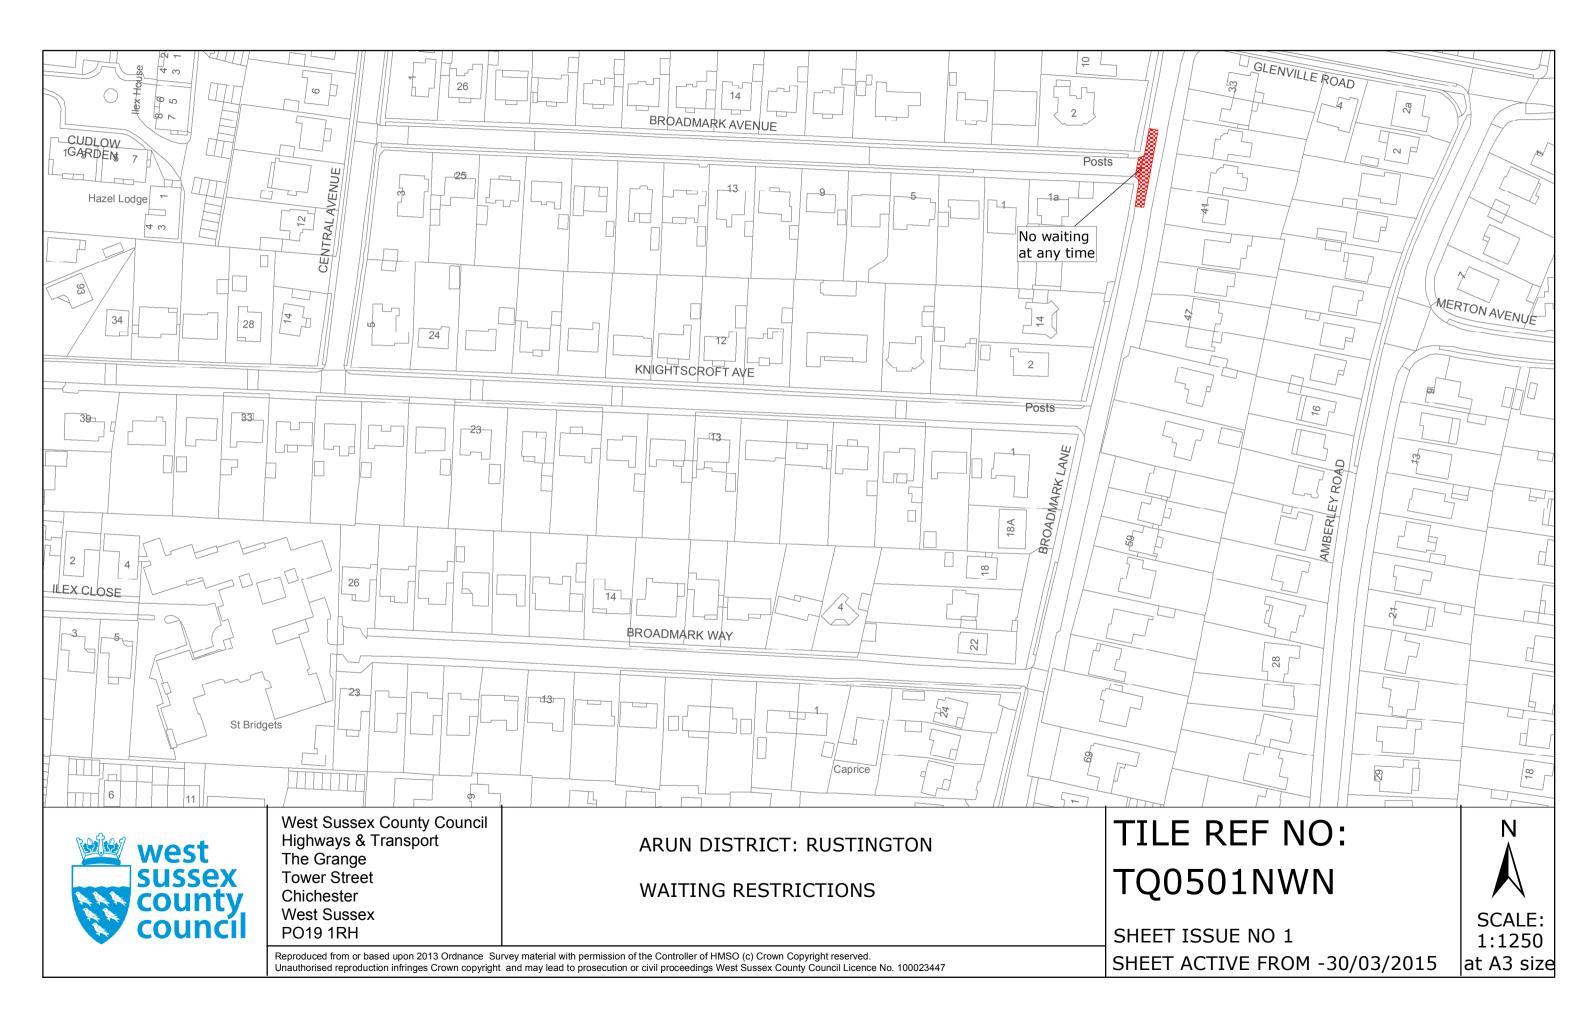

#### THIRD SCHEDULE Plan to be Inserted

TQ0501NWN (Issue Number 1)

THE Common Seal of THE WEST SUSSEX COUNTY COUNCIL was hereto affixed the TWATY SINTH day of MARCH 2015

M Kinstell Authorised Signatory JEA1025-MM